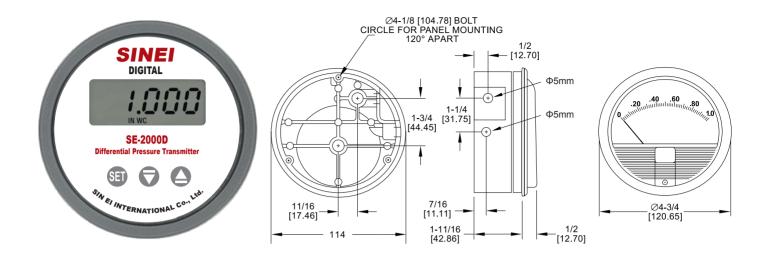

## SINE SE-2000D Differential Pressure Transmitter

## Product Introduction

SE-2000D Differential pressure Transmitter uses high performance piezoelectric pressure chip as the core of pressure algorithm. The shell is made of industrial plastic and the internal computation circuit transforms the mini-volt signal transmitted from transmitter into standard voltage or current signal and it can be connected with control instrument, PLC and the similar to read the value of differential pressure. The product is widely applied in the boiler ventilation / blowing and air conditioning system, blower, clean room and similar air control field.

## Specifications

| Model No.           | SE2000D                                       |
|---------------------|-----------------------------------------------|
| Measuring Media     | Gas                                           |
| Output type         | 4-20mA or 0-10VDC                             |
| Measuring range     | (0-50Pa·····0-5000Pa) (0-5mbar·····0-500mbar) |
| Voltage supplied    | 8-32VDC (24VDC)                               |
| Accuracy            | $<\pm1$ % FS                                  |
| Material            | Industrial Plastic                            |
| Working Temperature | 0~85 ℃                                        |
| Protection Rating   | IP65                                          |